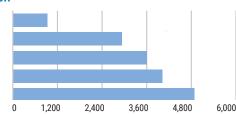

## FDI AND PLACE BRANDING

Place branding refers to marketing activities to promote a positive place image in order to influence consumer's destination choice, increase exports, and attract foreign direct investment. Colorado's "Come to Life" brand and Mississauga brand are two prominent examples of place branding around the world, which increase visibility and reputation for the locations, help attract foreign travelers and investors, and stimulate local economic development. Branding California and Los Angeles as an FDI destination to foreign investors could be a worthwhile consideration for both local and state government agencies as the global marketplace is fiercely competitive. California has shown its position as an FDI destination for foreign investors. Based on the FDI-related statistics offered by the U.S. Bureau of Economic Analysis (BEA), California is the number one state in terms of the number of employees employed by FOEs, followed by Texas and New York (Chart 1). These three states also represented over half of all FOE employment in the United States from 2007 to 2018. This could be considered as one of California's competitive place branding advantages since extant literature on FDI shows that foreign investors found more success in regions where the proportion of foreign owned businesses are higher. As foreign businesses seek to gain a foothold in the U.S. market, policy makers in California could differentiate California from other states by showing its competitive advantages for FDI and the values California can offer to foreign investors.

# CHART 1: TOP 3 STATES BY SHARE OF FOE US EMPLOYMENT (IN THOUSANDS OF EMPLOYEES)

Source: United States Bureau of Economic Analysis

\*\*Note: US Bureau of Economic Analysis classifies FDI as a 10% or greater equity stake in a US entity, whereas Dun & Bradstreet uses a 51% threshold any discrepancy in FOE employment numbers are from this disparate classification