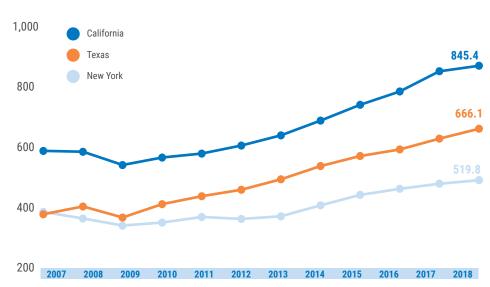

## FDI AND PLACE BRANDING

Place branding refers to marketing activities to promote a positive place image in order to influence consumer's destination choice, increase exports, and attract foreign direct investment. Colorado's "Come to Life" brand and Mississauga brand are two prominent examples of place branding around the world, which increase visibility and reputation for the locations, help attract foreign travelers and investors, and stimulate local economic development. Branding California and Los Angeles as an FDI destination to foreign investors could be a worthwhile consideration for both local and state government agencies as the global marketplace is fiercely competitive. California has shown its position as an FDI destination for foreign investors. Based on the FDI-related statistics offered by the U.S. Bureau of Economic Analysis (BEA), California is the number one state in terms of the number of employees employed by FOEs, followed by Texas and New York (Chart 1). These three states also represented over half of all FOE employment in the United States from 2007 to 2018. This could be considered as one of California's competitive place branding advantages since extant literature on FDI shows that foreign investors found more success in regions where the proportion of foreign owned businesses are higher. As foreign businesses seek to gain a foothold in the U.S. market, policy makers in California could differentiate California from other states by showing its competitive advantages for FDI and the values California can offer to foreign investors.

# CHART 1: TOP 3 STATES BY SHARE OF FOE US EMPLOYMENT (IN THOUSANDS OF EMPLOYEES)

Source: United States Bureau of Economic Analysis

\*\*Note: US Bureau of Economic Analysis classifies FDI as a 10% or greater equity stake in a US entity, whereas Dun & Bradstreet uses a 51% threshold any discrepancy in FOE employment numbers are from this disparate classification