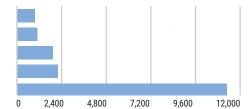

The BEA data (Chart 2) indicates that manufacturing, wholesale trade, retail trade, and information are the top industries for FOEs in California in terms of the number of employees

employed by FOEs, which stayed the same from 2013 to 2018. These FOE concentrations show California's unique position in these industry sectors compared with other states in the U.S., which could be considered another competitive advantage of California as a place brand of the FDI destination in the U.S. As the location of a headquarters or parent business is critical to FOE's business development and job creation, this change reflects the potential value of California as a FDI place brand for FOEs despite of the adverse impact of COVID-19 pandemic on foreign businesses in the U.S. The following tables show the regional distribution of headquarters/parent businesses by industry in 2020 and 2021, as well as the changes, showing that the Bay Area leads in services while Southern California attracted a larger percentage of headquarters/parent businesses in manufacturing and wholesale trade. By contrast, the headquarters FOEs in Greater California had the largest increase from 2020-2021 (11.1%), especially in transportation/communications/utilities and financial services/insurance/real estate.

#### CHART 2: FOE EMPLOYMENT BY INDUSTRY SECTORS IN TOP 3 STATES (IN THOUSANDS OF EMPLOYEES)

Source: United States Bureau of Economic Analysis

20 LOS ANGELES BUSINESS JOURNAL MAY 31, 2021