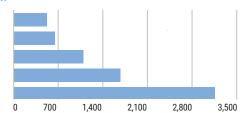

The BEA data (Chart 2) indicates that manufacturing, wholesale trade, retail trade, and information are the top industries for FOEs in California in terms of the number of employees

employed by FOEs, which stayed the same from 2013 to 2018. These FOE concentrations show California's unique position in these industry sectors compared with other states in the U.S., which could be considered another competitive advantage of California as a place brand of the FDI destination in the U.S. As the location of a headquarters or parent business is critical to FOE's business development and job creation, this change reflects the potential value of California as a FDI place brand for FOEs despite of the adverse impact of COVID-19 pandemic on foreign businesses in the U.S. The following tables show the regional distribution of headquarters/parent businesses by industry in 2020 and 2021, as well as the changes, showing that the Bay Area leads in services while Southern California attracted a larger percentage of headquarters/parent businesses in manufacturing and wholesale trade. By contrast, the headquarters FOEs in Greater California had the largest increase from 2020-2021 (11.1%), especially in transportation/communications/utilities and financial services/insurance/real estate.

#### CHART 2: FOE EMPLOYMENT BY INDUSTRY SECTORS IN TOP 3 STATES (IN THOUSANDS OF EMPLOYEES)

Source: United States Bureau of Economic Analysis

20 LOS ANGELES BUSINESS JOURNAL MAY 31, 2021