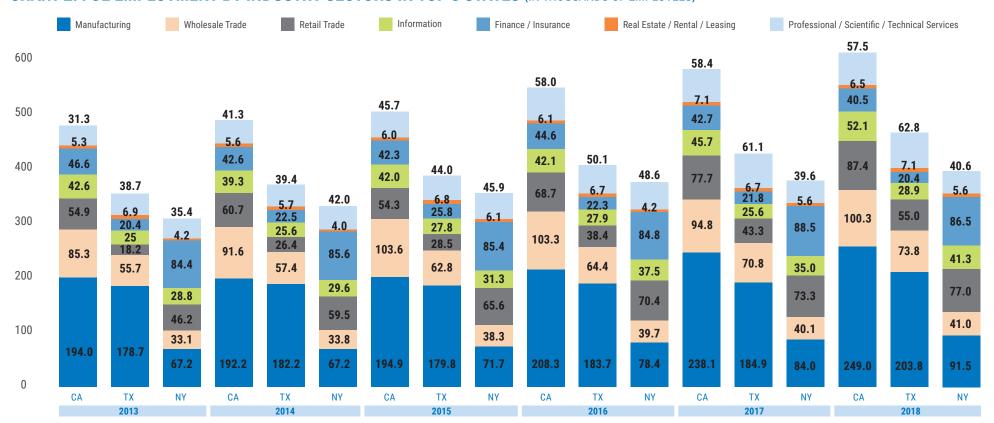

The BEA data (Chart 2) indicates that manufacturing, wholesale trade, retail trade, and information are the top industries for FOEs in California in terms of the number of employees

employed by FOEs, which stayed the same from 2013 to 2018. These FOE concentrations show California's unique position in these industry sectors compared with other states in the U.S., which could be considered another competitive advantage of California as a place brand of the FDI destination in the U.S. As the location of a headquarters or parent business is critical to FOE's business development and job creation, this change reflects the potential value of California as a FDI place brand for FOEs despite of the adverse impact of COVID-19 pandemic on foreign businesses in the U.S. The following tables show the regional distribution of headquarters/parent businesses by industry in 2020 and 2021, as well as the changes, showing that the Bay Area leads in services while Southern California attracted a larger percentage of headquarters/parent businesses in manufacturing and wholesale trade. By contrast, the headquarters FOEs in Greater California had the largest increase from 2020-2021 (11.1%), especially in transportation/communications/utilities and financial services/insurance/real estate.

#### CHART 2: FOE EMPLOYMENT BY INDUSTRY SECTORS IN TOP 3 STATES (IN THOUSANDS OF EMPLOYEES)

Source: United States Bureau of Economic Analysis

20 LOS ANGELES BUSINESS JOURNAL MAY 31, 2021