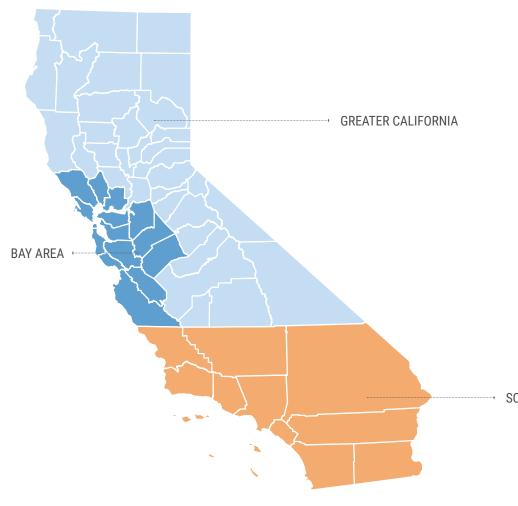

#### **REGIONAL BREAKDOWN**

This year's FDI report continues to include data on all of California to analyze the diversity and concentration of FOEs throughout the state. The breakdown of the State of California into three distinct regions is illustrated in the adjacent map. Based on best practices and historical regional definitions, the Bay Area region southern and northern boundary is Monterey County and Sonoma County, respectively, with the eastern boundary formed by the counties Merced, Stanislaus and San Joaquin. Southern California includes all counties south of Monterey, Kings, Tulare and Inyo. All other counties in the state are considered Greater California.