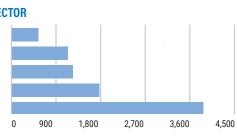

The BEA data (Chart 2) indicates that manufacturing, wholesale trade, retail trade, and information are the top industries for FOEs in California in terms of the number of employees

employed by FOEs, which stayed the same from 2013 to 2018. These FOE concentrations show California's unique position in these industry sectors compared with other states in the U.S., which could be considered another competitive advantage of California as a place brand of the FDI destination in the U.S. As the location of a headquarters or parent business is critical to FOE's business development and job creation, this change reflects the potential value of California as a FDI place brand for FOEs despite of the adverse impact of COVID-19 pandemic on foreign businesses in the U.S. The following tables show the regional distribution of headquarters/parent businesses by industry in 2020 and 2021, as well as the changes, showing that the Bay Area leads in services while Southern California attracted a larger percentage of headquarters/parent businesses in manufacturing and wholesale trade. By contrast, the headquarters FOEs in Greater California had the largest increase from 2020-2021 (11.1%), especially in transportation/communications/utilities and financial services/insurance/real estate.

#### CHART 2: FOE EMPLOYMENT BY INDUSTRY SECTORS IN TOP 3 STATES (IN THOUSANDS OF EMPLOYEES)

Source: United States Bureau of Economic Analysis

20 LOS ANGELES BUSINESS JOURNAL MAY 31, 2021