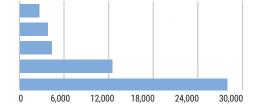

The BEA data (Chart 2) indicates that manufacturing, wholesale trade, retail trade, and information are the top industries for FOEs in California in terms of the number of employees

employed by FOEs, which stayed the same from 2013 to 2018. These FOE concentrations show California's unique position in these industry sectors compared with other states in the U.S., which could be considered another competitive advantage of California as a place brand of the FDI destination in the U.S. As the location of a headquarters or parent business is critical to FOE's business development and job creation, this change reflects the potential value of California as a FDI place brand for FOEs despite of the adverse impact of COVID-19 pandemic on foreign businesses in the U.S. The following tables show the regional distribution of headquarters/parent businesses by industry in 2020 and 2021, as well as the changes, showing that the Bay Area leads in services while Southern California attracted a larger percentage of headquarters/parent businesses in manufacturing and wholesale trade. By contrast, the headquarters FOEs in Greater California had the largest increase from 2020-2021 (11.1%), especially in transportation/communications/utilities and financial services/insurance/real estate.

#### CHART 2: FOE EMPLOYMENT BY INDUSTRY SECTORS IN TOP 3 STATES (IN THOUSANDS OF EMPLOYEES)

Source: United States Bureau of Economic Analysis

20 LOS ANGELES BUSINESS JOURNAL MAY 31, 2021