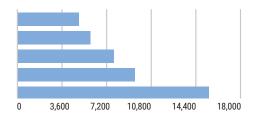

The BEA data (Chart 2) indicates that manufacturing, wholesale trade, retail trade, and information are the top industries for FOEs in California in terms of the number of employees

employed by FOEs, which stayed the same from 2013 to 2018. These FOE concentrations show California's unique position in these industry sectors compared with other states in the U.S., which could be considered another competitive advantage of California as a place brand of the FDI destination in the U.S. As the location of a headquarters or parent business is critical to FOE's business development and job creation, this change reflects the potential value of California as a FDI place brand for FOEs despite of the adverse impact of COVID-19 pandemic on foreign businesses in the U.S. The following tables show the regional distribution of headquarters/parent businesses by industry in 2020 and 2021, as well as the changes, showing that the Bay Area leads in services while Southern California attracted a larger percentage of headquarters/parent businesses in manufacturing and wholesale trade. By contrast, the headquarters FOEs in Greater California had the largest increase from 2020-2021 (11.1%), especially in transportation/communications/utilities and financial services/insurance/real estate.

#### CHART 2: FOE EMPLOYMENT BY INDUSTRY SECTORS IN TOP 3 STATES (IN THOUSANDS OF EMPLOYEES)

Source: United States Bureau of Economic Analysis

20 LOS ANGELES BUSINESS JOURNAL MAY 31, 2021