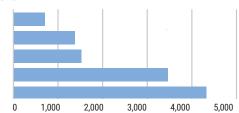

The BEA data (Chart 2) indicates that manufacturing, wholesale trade, retail trade, and information are the top industries for FOEs in California in terms of the number of employees

employed by FOEs, which stayed the same from 2013 to 2018. These FOE concentrations show California's unique position in these industry sectors compared with other states in the U.S., which could be considered another competitive advantage of California as a place brand of the FDI destination in the U.S. As the location of a headquarters or parent business is critical to FOE's business development and job creation, this change reflects the potential value of California as a FDI place brand for FOEs despite of the adverse impact of COVID-19 pandemic on foreign businesses in the U.S. The following tables show the regional distribution of headquarters/parent businesses by industry in 2020 and 2021, as well as the changes, showing that the Bay Area leads in services while Southern California attracted a larger percentage of headquarters/parent businesses in manufacturing and wholesale trade. By contrast, the headquarters FOEs in Greater California had the largest increase from 2020-2021 (11.1%), especially in transportation/communications/utilities and financial services/insurance/real estate.

#### CHART 2: FOE EMPLOYMENT BY INDUSTRY SECTORS IN TOP 3 STATES (IN THOUSANDS OF EMPLOYEES)

Source: United States Bureau of Economic Analysis

20 LOS ANGELES BUSINESS JOURNAL MAY 31, 2021