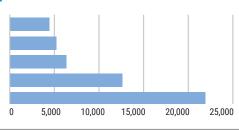

The BEA data (Chart 2) indicates that manufacturing, wholesale trade, retail trade, and information are the top industries for FOEs in California in terms of the number of employees

employed by FOEs, which stayed the same from 2013 to 2018. These FOE concentrations show California's unique position in these industry sectors compared with other states in the U.S., which could be considered another competitive advantage of California as a place brand of the FDI destination in the U.S. As the location of a headquarters or parent business is critical to FOE's business development and job creation, this change reflects the potential value of California as a FDI place brand for FOEs despite of the adverse impact of COVID-19 pandemic on foreign businesses in the U.S. The following tables show the regional distribution of headquarters/parent businesses by industry in 2020 and 2021, as well as the changes, showing that the Bay Area leads in services while Southern California attracted a larger percentage of headquarters/parent businesses in manufacturing and wholesale trade. By contrast, the headquarters FOEs in Greater California had the largest increase from 2020-2021 (11.1%), especially in transportation/communications/utilities and financial services/insurance/real estate.

#### CHART 2: FOE EMPLOYMENT BY INDUSTRY SECTORS IN TOP 3 STATES (IN THOUSANDS OF EMPLOYEES)

Source: United States Bureau of Economic Analysis

20 LOS ANGELES BUSINESS JOURNAL MAY 31, 2021