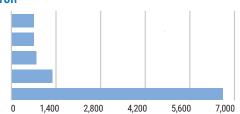

The BEA data (Chart 2) indicates that manufacturing, wholesale trade, retail trade, and information are the top industries for FOEs in California in terms of the number of employees

employed by FOEs, which stayed the same from 2013 to 2018. These FOE concentrations show California's unique position in these industry sectors compared with other states in the U.S., which could be considered another competitive advantage of California as a place brand of the FDI destination in the U.S. As the location of a headquarters or parent business is critical to FOE's business development and job creation, this change reflects the potential value of California as a FDI place brand for FOEs despite of the adverse impact of COVID-19 pandemic on foreign businesses in the U.S. The following tables show the regional distribution of headquarters/parent businesses by industry in 2020 and 2021, as well as the changes, showing that the Bay Area leads in services while Southern California attracted a larger percentage of headquarters/parent businesses in manufacturing and wholesale trade. By contrast, the headquarters FOEs in Greater California had the largest increase from 2020-2021 (11.1%), especially in transportation/communications/utilities and financial services/insurance/real estate.

#### CHART 2: FOE EMPLOYMENT BY INDUSTRY SECTORS IN TOP 3 STATES (IN THOUSANDS OF EMPLOYEES)

Source: United States Bureau of Economic Analysis

20 LOS ANGELES BUSINESS JOURNAL MAY 31, 2021