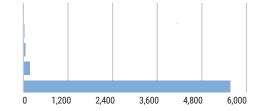

The BEA data (Chart 2) indicates that manufacturing, wholesale trade, retail trade, and information are the top industries for FOEs in California in terms of the number of employees

employed by FOEs, which stayed the same from 2013 to 2018. These FOE concentrations show California's unique position in these industry sectors compared with other states in the U.S., which could be considered another competitive advantage of California as a place brand of the FDI destination in the U.S. As the location of a headquarters or parent business is critical to FOE's business development and job creation, this change reflects the potential value of California as a FDI place brand for FOEs despite of the adverse impact of COVID-19 pandemic on foreign businesses in the U.S. The following tables show the regional distribution of headquarters/parent businesses by industry in 2020 and 2021, as well as the changes, showing that the Bay Area leads in services while Southern California attracted a larger percentage of headquarters/parent businesses in manufacturing and wholesale trade. By contrast, the headquarters FOEs in Greater California had the largest increase from 2020-2021 (11.1%), especially in transportation/communications/utilities and financial services/insurance/real estate.

#### CHART 2: FOE EMPLOYMENT BY INDUSTRY SECTORS IN TOP 3 STATES (IN THOUSANDS OF EMPLOYEES)

Source: United States Bureau of Economic Analysis

20 LOS ANGELES BUSINESS JOURNAL MAY 31, 2021