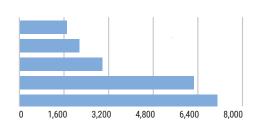

The BEA data (Chart 2) indicates that manufacturing, wholesale trade, retail trade, and information are the top industries for FOEs in California in terms of the number of employees

employed by FOEs, which stayed the same from 2013 to 2018. These FOE concentrations show California's unique position in these industry sectors compared with other states in the U.S., which could be considered another competitive advantage of California as a place brand of the FDI destination in the U.S. As the location of a headquarters or parent business is critical to FOE's business development and job creation, this change reflects the potential value of California as a FDI place brand for FOEs despite of the adverse impact of COVID-19 pandemic on foreign businesses in the U.S. The following tables show the regional distribution of headquarters/parent businesses by industry in 2020 and 2021, as well as the changes, showing that the Bay Area leads in services while Southern California attracted a larger percentage of headquarters/parent businesses in manufacturing and wholesale trade. By contrast, the headquarters FOEs in Greater California had the largest increase from 2020-2021 (11.1%), especially in transportation/communications/utilities and financial services/insurance/real estate.

#### CHART 2: FOE EMPLOYMENT BY INDUSTRY SECTORS IN TOP 3 STATES (IN THOUSANDS OF EMPLOYEES)

Source: United States Bureau of Economic Analysis

20 LOS ANGELES BUSINESS JOURNAL MAY 31, 2021