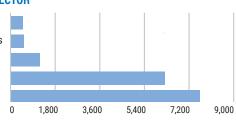

The BEA data (Chart 2) indicates that manufacturing, wholesale trade, retail trade, and information are the top industries for FOEs in California in terms of the number of employees

employed by FOEs, which stayed the same from 2013 to 2018. These FOE concentrations show California's unique position in these industry sectors compared with other states in the U.S., which could be considered another competitive advantage of California as a place brand of the FDI destination in the U.S. As the location of a headquarters or parent business is critical to FOE's business development and job creation, this change reflects the potential value of California as a FDI place brand for FOEs despite of the adverse impact of COVID-19 pandemic on foreign businesses in the U.S. The following tables show the regional distribution of headquarters/parent businesses by industry in 2020 and 2021, as well as the changes, showing that the Bay Area leads in services while Southern California attracted a larger percentage of headquarters/parent businesses in manufacturing and wholesale trade. By contrast, the headquarters FOEs in Greater California had the largest increase from 2020-2021 (11.1%), especially in transportation/communications/utilities and financial services/insurance/real estate.

#### CHART 2: FOE EMPLOYMENT BY INDUSTRY SECTORS IN TOP 3 STATES (IN THOUSANDS OF EMPLOYEES)

Source: United States Bureau of Economic Analysis

20 LOS ANGELES BUSINESS JOURNAL MAY 31, 2021